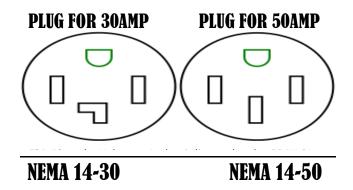

| ELECTRICITY:                 | NO                    | YES.                      | NEEDED: 20amp_                                                                         | 30amp                      | 50amp                           |
|------------------------------|-----------------------|---------------------------|----------------------------------------------------------------------------------------|----------------------------|---------------------------------|
| • • •                        | -                     |                           | f available booths with<br>send picture of outlet to                                   |                            |                                 |
| FOR EXHIBITING CORNBREAD HER | AND AGRI<br>ITAGE FES | EE ALL WOR<br>TIVAL IS RI | OU ACKNOWLEDGE YO<br>RK DISPLAYED MEETS<br>ELEASED FROM ALL RI<br>RTICIPATING IN THE ( | THE OUTLINE<br>SPONSIBILTY | D CRITERIA. THE<br>FROM DAMAGE, |
| SIGNATURE:                   |                       |                           |                                                                                        | _ DATE:                    |                                 |
|                              |                       |                           |                                                                                        |                            |                                 |

# **ELECTRICITY CHOICES**PLEASE CIRCLE WHICH YOU WILL BE USING.

\*ELECTRICITY ACCESS \$25

\*EXTENSION CORD RENTAL \$25

\*TABLES \$25 PER TABLE

\*CHAIRS \$25 PER CHAIR

EMAIL: THECORNBREAD2024@GMAIL.COM